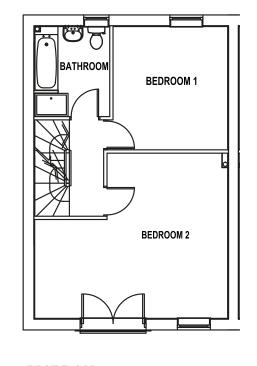

# THE MARSHALL

## Generous luxury living, gorgeous views

2.5

1,256 sq ft

Semi-detached

6, 7, 8, 9

Garage

Juliette

See site plan for plot numbers / locations

Bedrooms

Storey

Area

Plots

Type Parking

Balcony