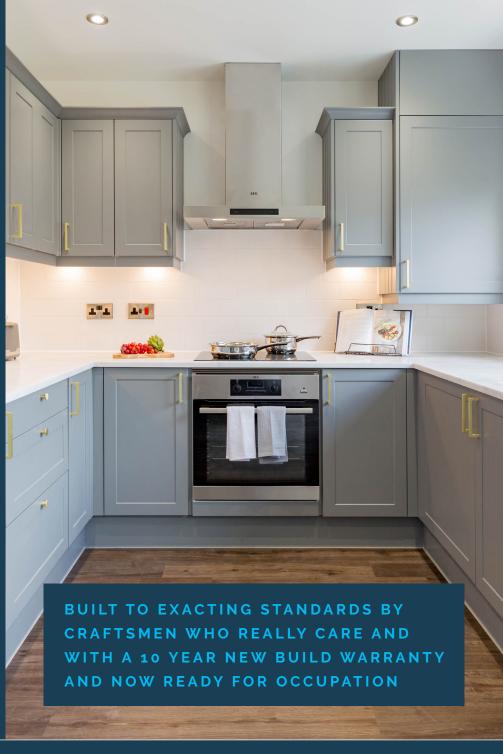

#### **KITCHENS**

A selection of contemporary kitchens, featuring;

- Brushed chrome downlights, included
- AEG stainless steel oven, AEG Hob and Extractor
- Integrated Dishwasher,
   Washing Machine, Fridge Freezer
- Luxury worktops & detail