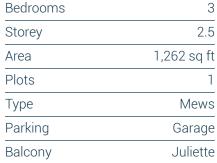

## Generous luxury living, gorgeous views

2.5

1,256 sq ft

Semi-detached

6, 7, 8, 9

Garage

Juliette

See site plan for plot numbers / locations

Bedrooms

Storey

Area

Plots

Type Parking

Balcony