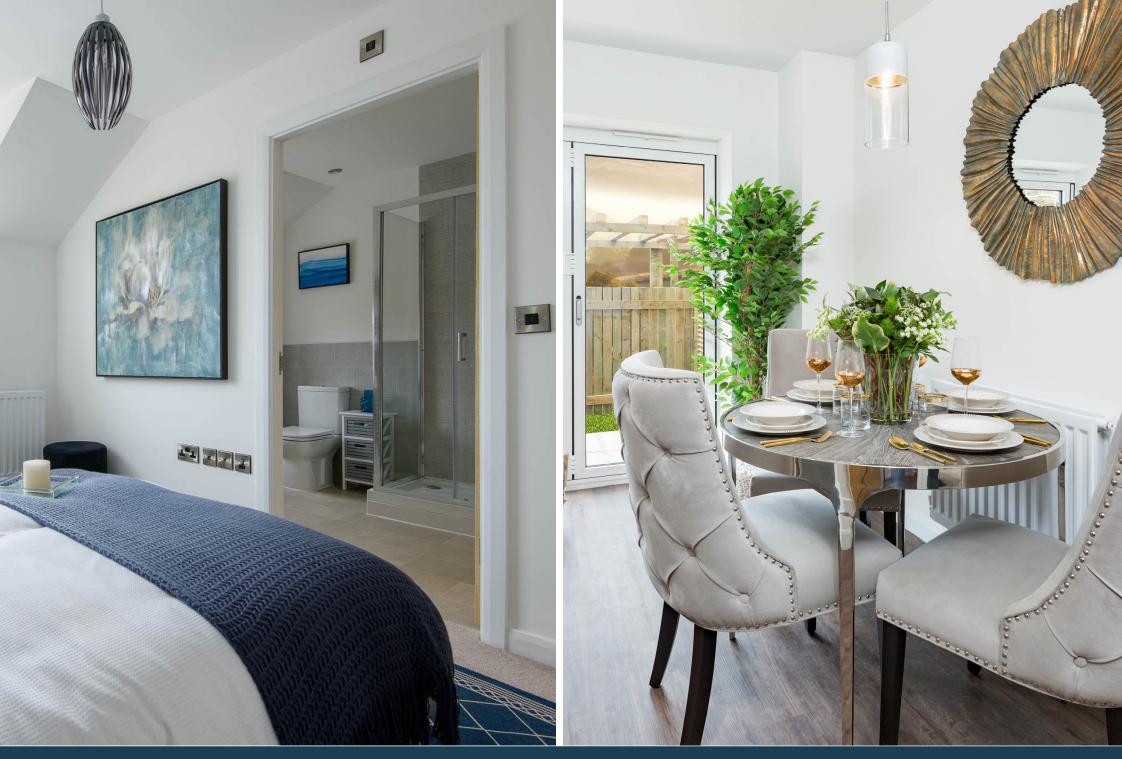

# BATHROOMS AND EN-SUITES

- Roca/Vitra white sanitary ware throughout
- Brushed chrome downlights
- Chrome heated towel rails
- Wall and floor tiling to bathrooms/en-suites

LIVING/ DINING