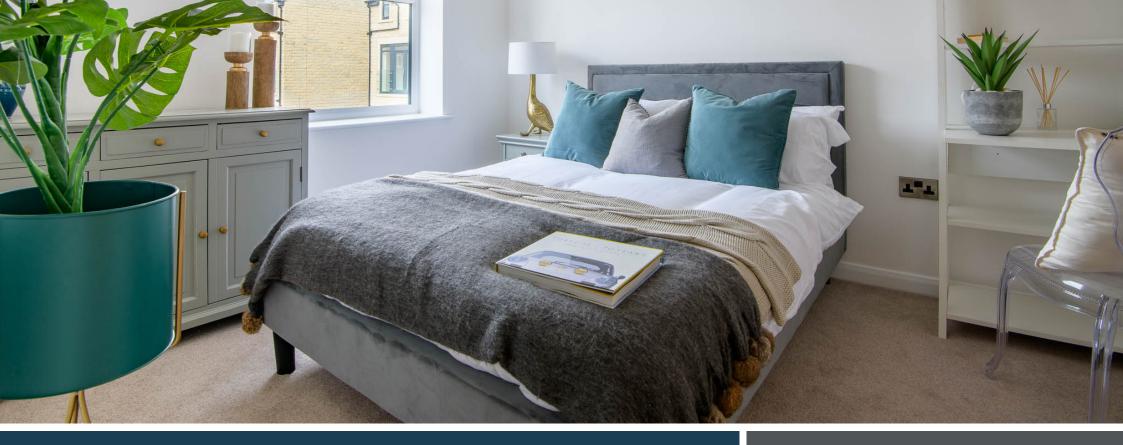

# INTERNAL FIXTURES AND FITTINGS

- Oak veneered pre-finished internal doors
- Brushed chrome door furniture
- TV Sockets are standard to lounge and master bedroom
- Mains powered smoke detectors