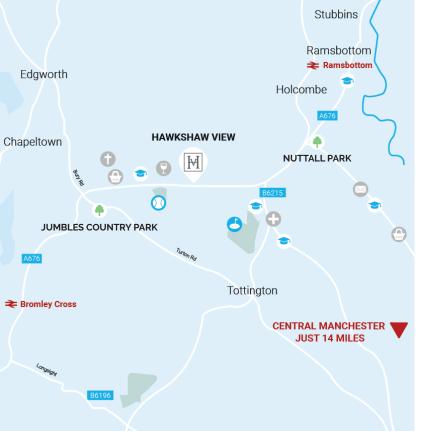

### **DIRECTIONS**

Hawkshaw View can be found midway between Bury and Bolton on the A676 (Folds Rd), after 1.8 miles turn left onto the A676 (Bradshaw Rd), continue for 3 miles. Hawkshaw View is on the right hand side along Bolton Rd, in Hawkshaw village. Leave Bury on the A58 (Bolton Rd). Keep straight on to the B6214 (Brandlesholme Rd), after 1.7 miles bear right onto the B6214 (Longsight Rd), after 1 mile turn left onto the A676 (Bolton Rd West), continue for 1 more mile, Hawkshaw View is on the lefthand side.

Sat Nav - use postcode BL8 4GT

#### WHAT'S NEARBY

Manchester City Centre - 15m / 30 - 40 mins

Ramsbottom - 1.8m / 5 mins

**Bury** - 3.4m / 15 mins

**M66** - 3.4m / 10 mins

**Jumbles Country Park** - 4.7m / 17 mins

Greenmount Golf Course - 2.2m / 7 mins

Holcombe Brook Primary School - 1.4m / 4 mins

Blackburn - 11m / 30 mins

**Burnley** - 1m / 3 mins