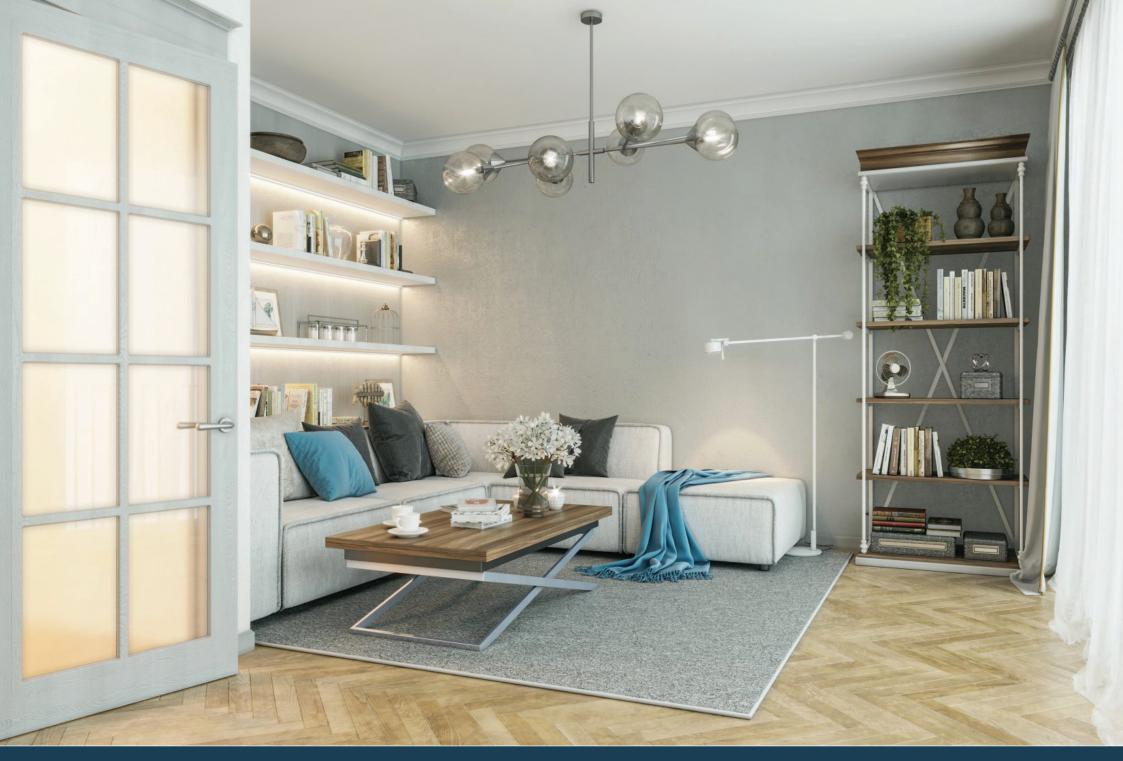

# INTERNAL FIXTURES AND FITTINGS

- Oak veneered pre-finished internal doors
- Brushed chrome door furniture
- TV Sockets are standard to lounge and master bedroom
- Mains powered smoke detectors