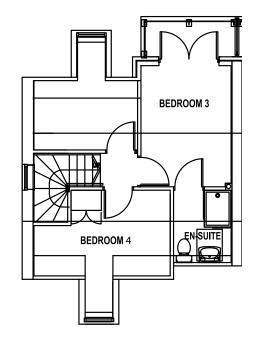

# THE MARSHALL

## Generous luxury living, gorgeous views

2.5

1,256 sq ft

Semi-detached

6, 7, 8, 9

Garage

Juliette

See site plan for plot numbers / locations

Bedrooms

Storey

Area

Plots

Type Parking

Balcony