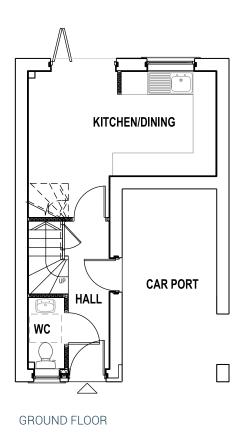

## Generous luxury living, gorgeous views

| Bedrooms | 3                                                             |
|----------|---------------------------------------------------------------|
| Storey   | 2.5                                                           |
| Area     | 1,100 sq ft                                                   |
| Plots    | 2, 3, 4, 11, 12, 13,<br>14, 15, 16, 17, 20, 21,<br>22, 23, 24 |
| Туре     | Semi-detached<br>& Mews                                       |
| Parking  | Car Port                                                      |
| Balcony  | Juliette                                                      |

FIRST FLOOR

SECOND FLOOR

See site plan for plot numbers / locations