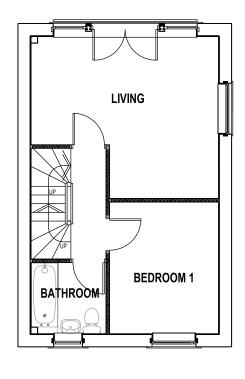

## Generous luxury living, gorgeous views

| Bedrooms | 3                                                             |
|----------|---------------------------------------------------------------|
| Storey   | 2.5                                                           |
| Area     | 1,100 sq ft                                                   |
| Plots    | 2, 3, 4, 11, 12, 13,<br>14, 15, 16, 17, 20, 21,<br>22, 23, 24 |
| Туре     | Semi-detached<br>& Mews                                       |
| Parking  | Car Port                                                      |
| Balcony  | Juliette                                                      |

FIRST FLOOR

SECOND FLOOR

See site plan for plot numbers / locations