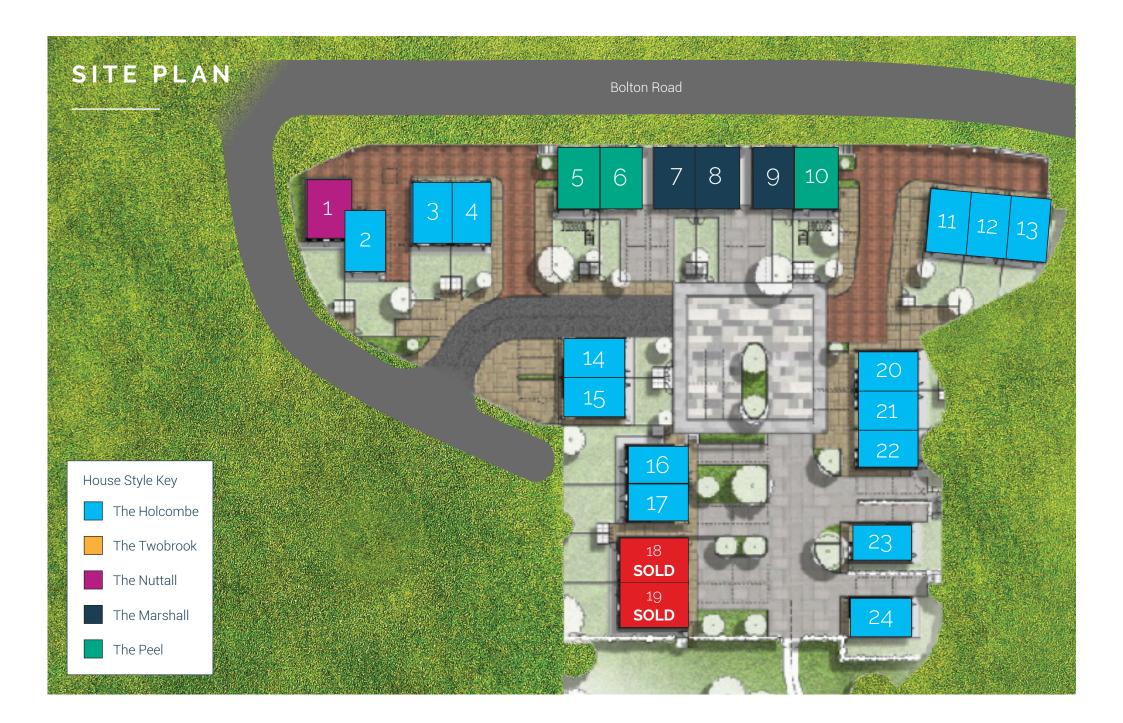

The development provides 24 executive homes with 3 and 4 bedrooms on this exclusive development, some sold, some available.

## Generous luxury living, gorgeous views

| Bedrooms | 3                                                             |
|----------|---------------------------------------------------------------|
| Storey   | 2.5                                                           |
| Area     | 1,100 sq ft                                                   |
| Plots    | 2, 3, 4, 11, 12, 13,<br>14, 15, 16, 17, 20, 21,<br>22, 23, 24 |
| Туре     | Semi-detached<br>& Mews                                       |
| Parking  | Car Port                                                      |
| Balcony  | Juliette                                                      |

## Generous luxury living, gorgeous views

| Bedrooms | 4               |
|----------|-----------------|
| Storey   | 2.5             |
| Area     | 1,493 sq ft     |
| Plots    | 18, 19          |
| Туре     | Semi-detached   |
| Parking  | Garage          |
| Balcony  | Juliette / Deck |

## Generous luxury living, gorgeous views

2.5

1,256 sq ft

Semi-detached

6, 7, 8, 9

Garage

Juliette

See site plan for plot numbers / locations

## Generous luxury living, gorgeous views

FIRST FLOOR SECOND FLOOR

| Bedrooms | 3               |
|----------|-----------------|
| Storey   | 2.5             |
| Area     | 1,257 sq ft     |
| Plots    | 5, 10           |
| Туре     | Semi detached   |
| Parking  | Garage          |
| Balcony  | Juliette / Deck |